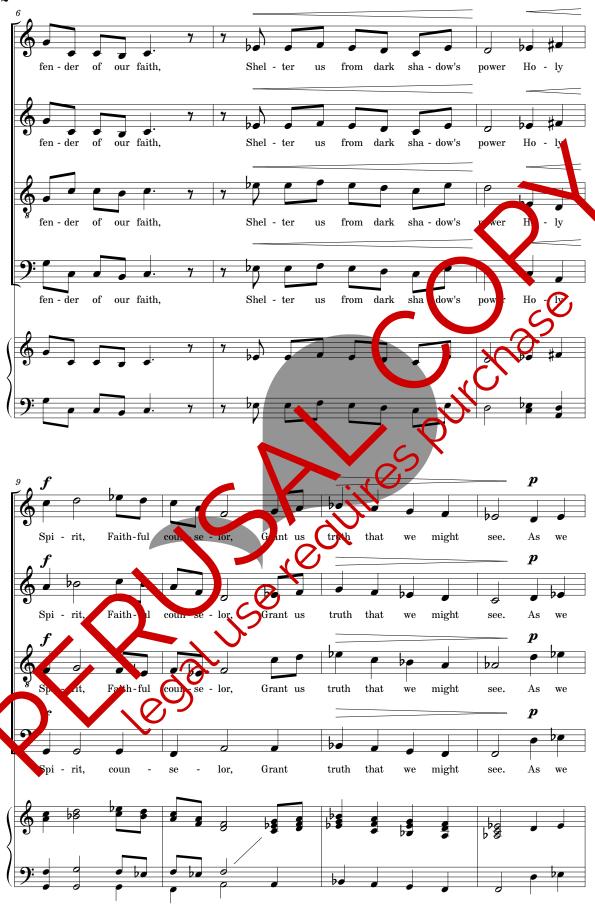

# **BENEDICTION**

Leland McKenzie

for SATB Voices Arr. Sarah Rimkus 2014 Moderate J = 75Soprano May the Swift Sure Hand guide your foot steps Alto May the Swift Sure\_ Hand guide your Tenor May guide the Swift Sure Hand your Bass Hand guide May the Swift Sure Piano May the light path. your the Wis dom light path. your of Wis dom light path. your May the Gift of Wis - dom light your path.