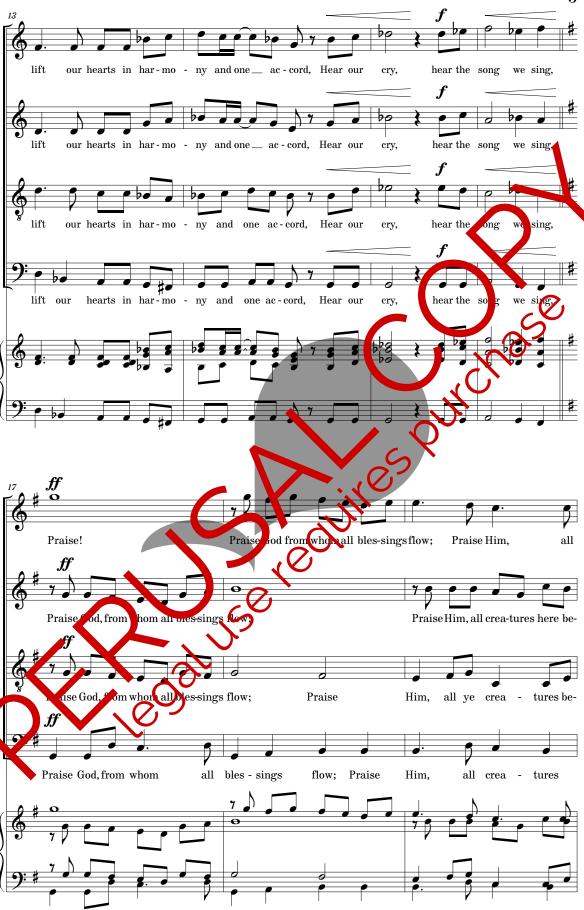

# **BENEDICTION**

Leland McKenzie

for SATB Voices Arr. Sarah Rimkus 2014 Moderate J = 75Soprano May the Swift Sure Hand guide your foot steps Alto May the Swift Sure\_ Hand guide your Tenor May guide the Swift Sure Hand your Bass Hand guide May the Swift Sure Piano May the light path. your the Wis dom light path. your of Wis dom light path. your May the Gift of Wis - dom light your path.