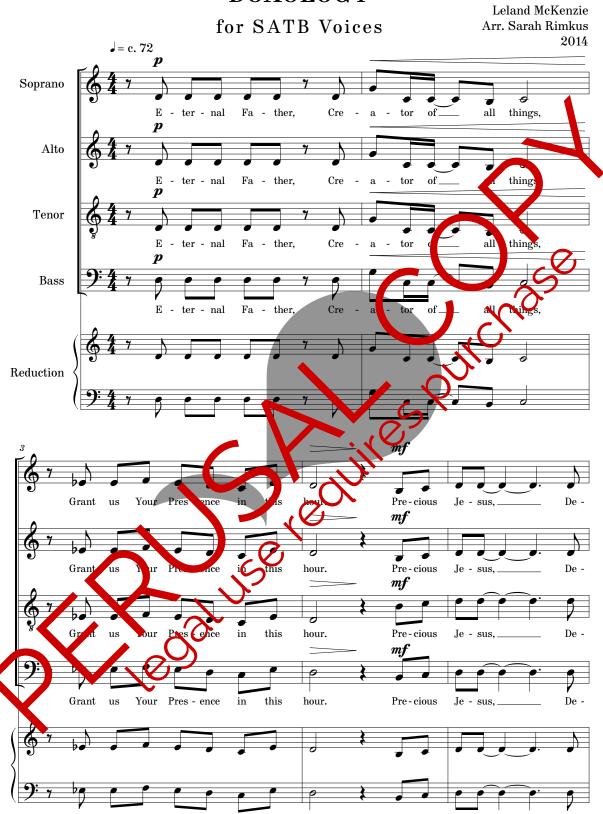

# **BENEDICTION**

Leland McKenzie

for SATB Voices Arr. Sarah Rimkus 2014 Moderate J = 75Soprano May the Swift Sure Hand guide your foot steps Alto May the Swift Sure\_ Hand guide your Tenor May guide the Swift Sure Hand your Bass Hand guide May the Swift Sure Piano May the light path. your the Wis dom light path. your of Wis dom light path. your May the Gift of Wis - dom light your path.